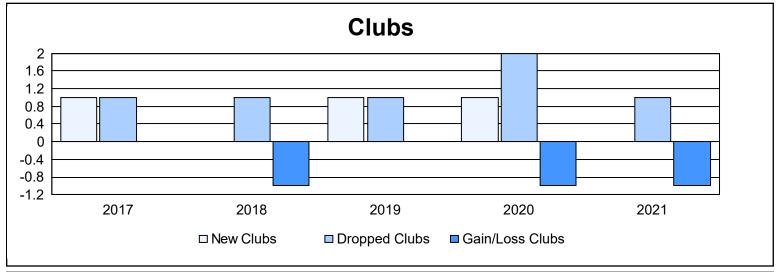

District 50 As of June 2021 Cumulative

| Year      | New<br>Clubs | Dropped<br>Clubs | Gain/<br>Loss<br>Clubs | New<br>Members | Charter<br>Members | Reinstate<br>Members | Transfer<br>Members | Total<br>Member<br>Added | Total<br>Members<br>Dropped | Gain/<br>Loss<br>Members |
|-----------|--------------|------------------|------------------------|----------------|--------------------|----------------------|---------------------|--------------------------|-----------------------------|--------------------------|
| 2016-2017 | 1            | 1                | 0                      | 214            | 35                 | 27                   | 5                   | 281                      | 293                         | -12                      |
| 2017-2018 | 0            | 1                | -1                     | 150            | 2                  | 17                   | 16                  | 185                      | 332                         | -147                     |
| 2018-2019 | 1            | 1                | 0                      | 173            | 34                 | 7                    | 9                   | 223                      | 232                         | -9                       |
| 2019-2020 | 1            | 2                | -1                     | 108            | 19                 | 20                   | 8                   | 155                      | 266                         | -111                     |
| 2020-2021 | 0            | 1                | -1                     | 184            | 2                  | 18                   | 14                  | 218                      | 179                         | 39                       |
| Average   | 1            | 1                | -1                     | 166            | 18                 | 18                   | 10                  | 212                      | 260                         | -48                      |